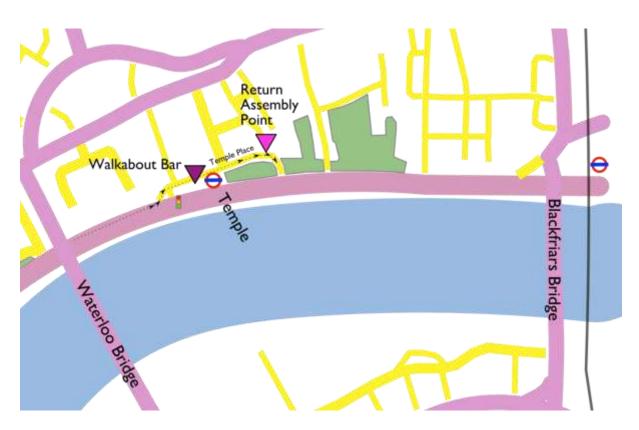

For return ride to Tower Hamlets please meet at Victoria Embankment Gardens beside Temple station as shown on the map below, for a picnic (weather permitting) for about 45 minutes and then depart. Arrangements will be confirmed on the day.